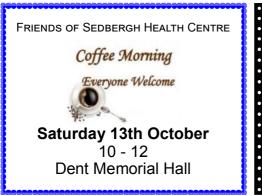

n settled, hopefully this encourages the visitors to continue visiting the South Lakes.

An issue that has been brought to my attention by several people is the possibility of collecting pensions being withdrawn from Post Offices. I would like to assure people that this isn't the case, although this Conservative government are trying to force people to close their Post Office accounts, which were originally setup for this use, and open a high Street bank account. Currently though, you will still be able to access your pension through post offices, despite the letters and phone calls you have received to the contrary. After talking to Peter and Gaynor (Sedbergh PO) who also run the outreach PO at Dent Stores, they have assured me pensions can still be collected, if you have any gueries,





please don't hesitate to contact them. Our Post Offices and the Outreach PO offer services that are vital to our communities. They offer many services not just posting letters/ parcels, but bank deposits, currency exchange and many, many more.

As many of you will know we have unfortunately lost our PCSO Mandy Coleman, over the years she has become an integral part of our community, opening an essential dialogue between local people and our police service.

Despite this big loss to the community we have a new PCSO, Marion Jeffery - or Maz as she likes to be known. Maz will continue to operate surgeries within the areas,



she has so far agreed to be at Dent Stores on the 1st Thursday of each month between 11:30 and 12:30, on the same day of each month she will also be at The Churchmouse