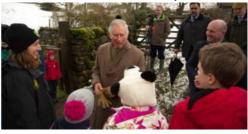

z**

Every pound raised will help transform the lives of people living in poverty

Yorkshire Dales Millennium Trust (YDMT) is delighted to announce that His Royal Highness The Prince of Wales has accepted their invitation to extend his patronage of the charity.

Sharing an active interest in issues ranging from environmental conservation to opportunities for young people, YDMT is thrilled that His Royal Highness has chosen to continue his patronage.

HRH has been patron of YDMT since the charity became established in 1996. Since then YDMT has recruited more than 15,000 supporters to deliver a range of inspirational projects worth more than £30 million across the region.

The charity's key achievements

HRH meets YDMT staff, partners and beneficiaries near Ribblehead. Photo by Steve Finch



#### include:

- Planting 1.4 million new native trees to create hundreds of woodlands
- Restoring more than 700 hectares of degraded wildflower hay meadows
- Co-ordinating life-changing rural apprenticeship opportunities for young local people
- Engaging around 40,000 people



in nature and wildflower events

 Giving 13,500 people disadvantaged and young people the chance to learn new skills and feel happier and healthier by connecting with nature in the Yorkshire Dales countryside.

David Sharrod, Chief Executive at YDMT, said: "The ongoing Patronage of His Royal Highness The Prince of Wales means a great deal to the board of trustees and staff here at Yorkshire Dales Millennium Trust. HRH has a wonderful affiliation with this county and his support for wildlife and fauna is greatly a