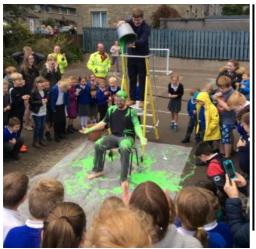

e-mail: prhorner@hotmail.com



even for an hour it would be very much appreciated.

The bells will ring half muffled as usual at 10am on Remembrance Sunday. Then the muffles will be taken off and at 12.30pm we shall ring loud and clear as happened 100 years ago to joyfully mark the end of WW1.

The Town Band at their annual Remembrance Concert will play music of quite a different kind in the evening at 7.30pm...cushions provided!

At 11am on Saturday 24<sup>th</sup> November Father Christmas will be present at the Christmas Fair in his red finery waiting to greet one and all, especially the children who cannot resist the chocolate coins he brings for them.

These are all events to look forward to. Whichever one you choose to attend we hope it will be memorable for all the right reasons.



SEDBERGH PRIMARY SCHOOL

Matthew Towe

On Friday 21st September, Sedbergh Primary School launched their big year of fundraising with a 'Garden Party'. It was great fun! We had a fun dog show, emergency service vehicles, BBQ, bar, dance performance by Dance Atikk, big raffle and even gunged two of the teachers! This academic year, Sedbergh Primary School are aiming to raise £60,000 to improve and restructure our infant area. 'SPS The Big Build' has got off to a great start and has already raised over £12,000!

Thank you for your continued support.

#### SETTLEBECK NEWS

Juliet Proctor

The Autumn Term is well under way and our Year 7 students have had another successful residential trip to Windermere, where they cemented new friendships and challenged themselves to try new and exciting ac