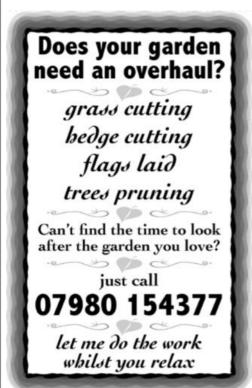

s as well as the sypmtoms

# June M. Parker

Dip Ac, MBAcC

49 Bainbridge Road, Sedbergh Tel: 015396 20972

conditions. But under the patient and expert guidance of archaeologists from Solstice Heritage, the apparently random mass of stone revealed on removal of the turf gradually resolved into the foundations of a series of round buildings and walls and a later cobbled trackway, complete with wheel ruts.

The site has previously been surveyed and shown to be a series of roughly circular structures surrounded by a bank, with extensions on the outside. The construction of the bank had involved the movement of vast amounts of earth and stone: the tons that we removed was a fraction of the original construction. The trench opened inside the main enclosure contained several overlapping small



buildings, constructed at different time, but no material finds other than a couple of pieces from quernstones and some whetstones. This suggests an early date for occupation. A building excavated in what is thought to be a later annex to the enclosure contained a few sherds of Roman pottery, and a hearth. The hearth has been sampled and we hope that carbon dating will be possible.

It seems that the site has been occupied at least since the Iron Age, around 500BC, and that later occupants had some interaction with the inhabitants of Low Borrowbridge fort.

A second excavation will take place in May/June next year.

We would like to extend our grateful thanks to David and Christine Knipe for allowing us to dig up their land, and to HLF for providing the means to employ professional archa