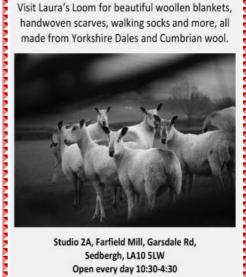

Sport Surfacing Solutions, have worked extremely hard to get it all done – just – before the weather really broke for winter.

But if there is one person without whom it would not have happened, it is club committee member David Parratt, who has been hands on and deeply involved at every step, from preparing grant applications to daily visits to the site while the work was taking place. Thank you especially to David.

As soon as the new surface has settled we will put some nets up probably old ones through the winter, and save the new ones for next season - but at that point, anyone will be welcome to play tennis. These

British Wool British Made

Visit Laura's Loom for beautiful woollen blankets. handwoven scarves, walking socks and more, all made from Yorkshire Dales and Cumbrian wool.



Studio 2A, Farfield Mill, Garsdale Rd, Sedbergh, LA10 5LW Open every day 10:30-4:30

www.laurasloom.co.uk

are the town's public courts.

But it would be really nice if we had more members in the club, to join in playing generally, maybe some coaching sessions (we're hoping to lay on some for youngsters next season), make up more teams to play in the local league and perhaps even enjoy a few social events. We will be putting some forms behind the counter in Sedbergh Information Centre for next year's season, it's the cheapest tennis club in the area, and for our money has the finest views!

One final point though: That lovely new surface will only last if it is treated properly. We must ask children to make sure their parents don't go cycling or roller skating on the courts, and not to d